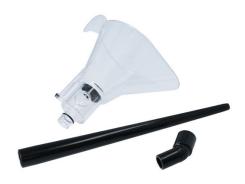

## **Difficult Access Oil Funnel**

An extra-long oil funnel with a 45 degree cranked spout adaptor, suitable for use on difficult access oil fillers such as those found on motorcycles. It features a transparent funnel to show oil flow, together with a removable plastic filter to prevent debris entering the engine and an integral breather pipe to prevent any airlocks. The spout adaptor cap be rotated to allow the extension pipe to be positioned into the filler point while keeping the funnel handle in a comfortable position to hold.

## Additional Information

3pc oil funnel with an extra long extension pipe & 45 degree adaptor, designed to access hard to reach areas and suitable for use on motorcycles.

LASER Kamasa Gunson Connect

- Funnel diameter: 140mm; spout diameter: 29mm to 13mm; long reach: 368mm.
- Angled access adaptor can be removed for straight funnel use as well as easy storage.
- Features a vent to prevent airlocks & a removable debris filter.
- Funnel manufactured from Polycarbonate (PC), extension pipe & adaptor from Polypropylene (PP).